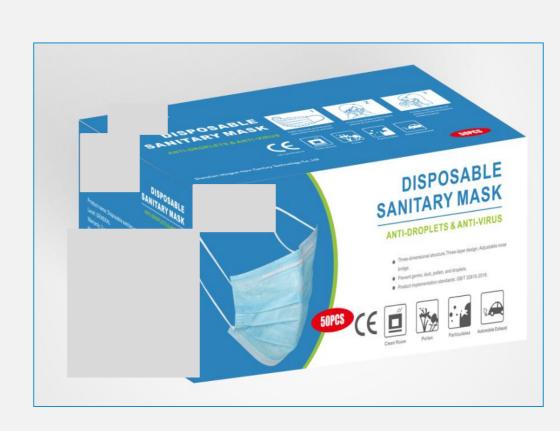

# DISPOSABLE SANITARY MASK (FLAT)

# DISPOSABLE SANITARY MASK (FLAT)

Disposable Face Mask Key Features:

- -Three-Dimensional structure, Three –layer design, Adjustable nose bridge.
- -Prevent germs, dust, pollen and droplets.
- -Product implementation standards: GB/T 32610-2016