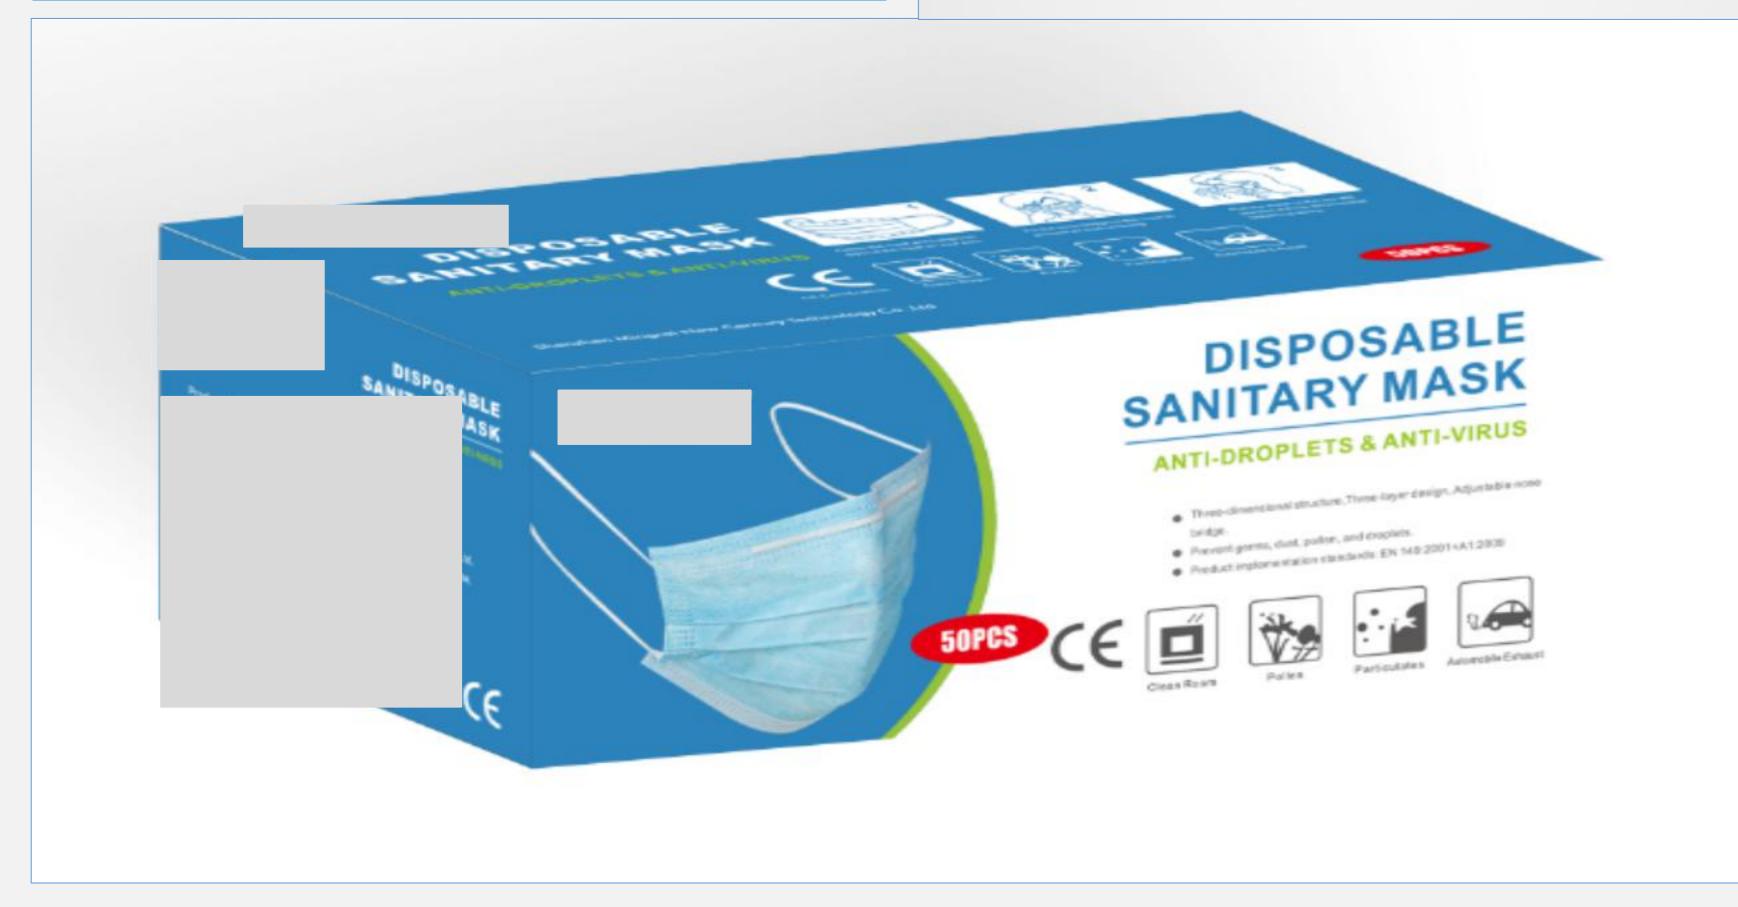

# DISPOSABLE SANITARY MASK (FLAT)

# DISPOSABLE SANITARY MASK (FLAT)

Disposable Face Mask Key Features:

- -Three-Dimensional structure, Three –layer design, Adjustable nose bridge.
- -Prevent germs, dust, pollen and droplets.
- -Product implementation standards: GB/T 32610-2016