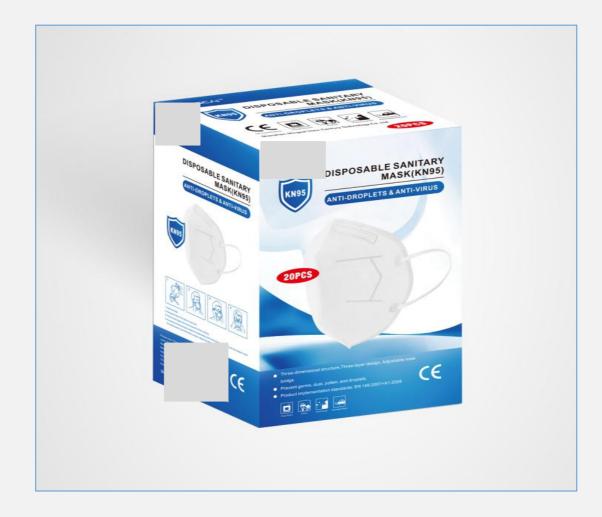

#### DISPOSABLE SANITARY MASK & NON-CONTACT INFRARED THERMOMETER

### THE COMPANY



### THE COMPANY



# DISPOSABLE SANITARY MASK (FLAT)











# DISPOSABLE SANITARY MASK (FLAT)











Disposable Face Mask Key Features:

- -Three-Dimensional structure, Three –layer design, Adjustable nose bridge.
- -Prevent germs, dust, pollen and droplets.
- -Product implementation standards: GB/T 32610-2016

## Disposable Sanitary Mask(KN95)







### Non-Contact Infrared Thermometer



### Non-Contact Infrared Thermometer

- --Accurate
- --Quick and Convenient
- --Fever alarm
- --Intelligent security
- ---Simply operation to sense the change in temperature
- ---The measurement is efficient and accurate
- ---Non-contact infrared measurement
- ---Sensitive and quick detection
- ---The measurement is accurate
- ---Intelligent & Energy saving
- ---Auto Switch OFF
- ---Support 3000 times by 1 pair #7 battery
- ---Color: Blue, Pink, Purple

#### OUR GLOBAL DISTRIBUTION NETWORK



We ma