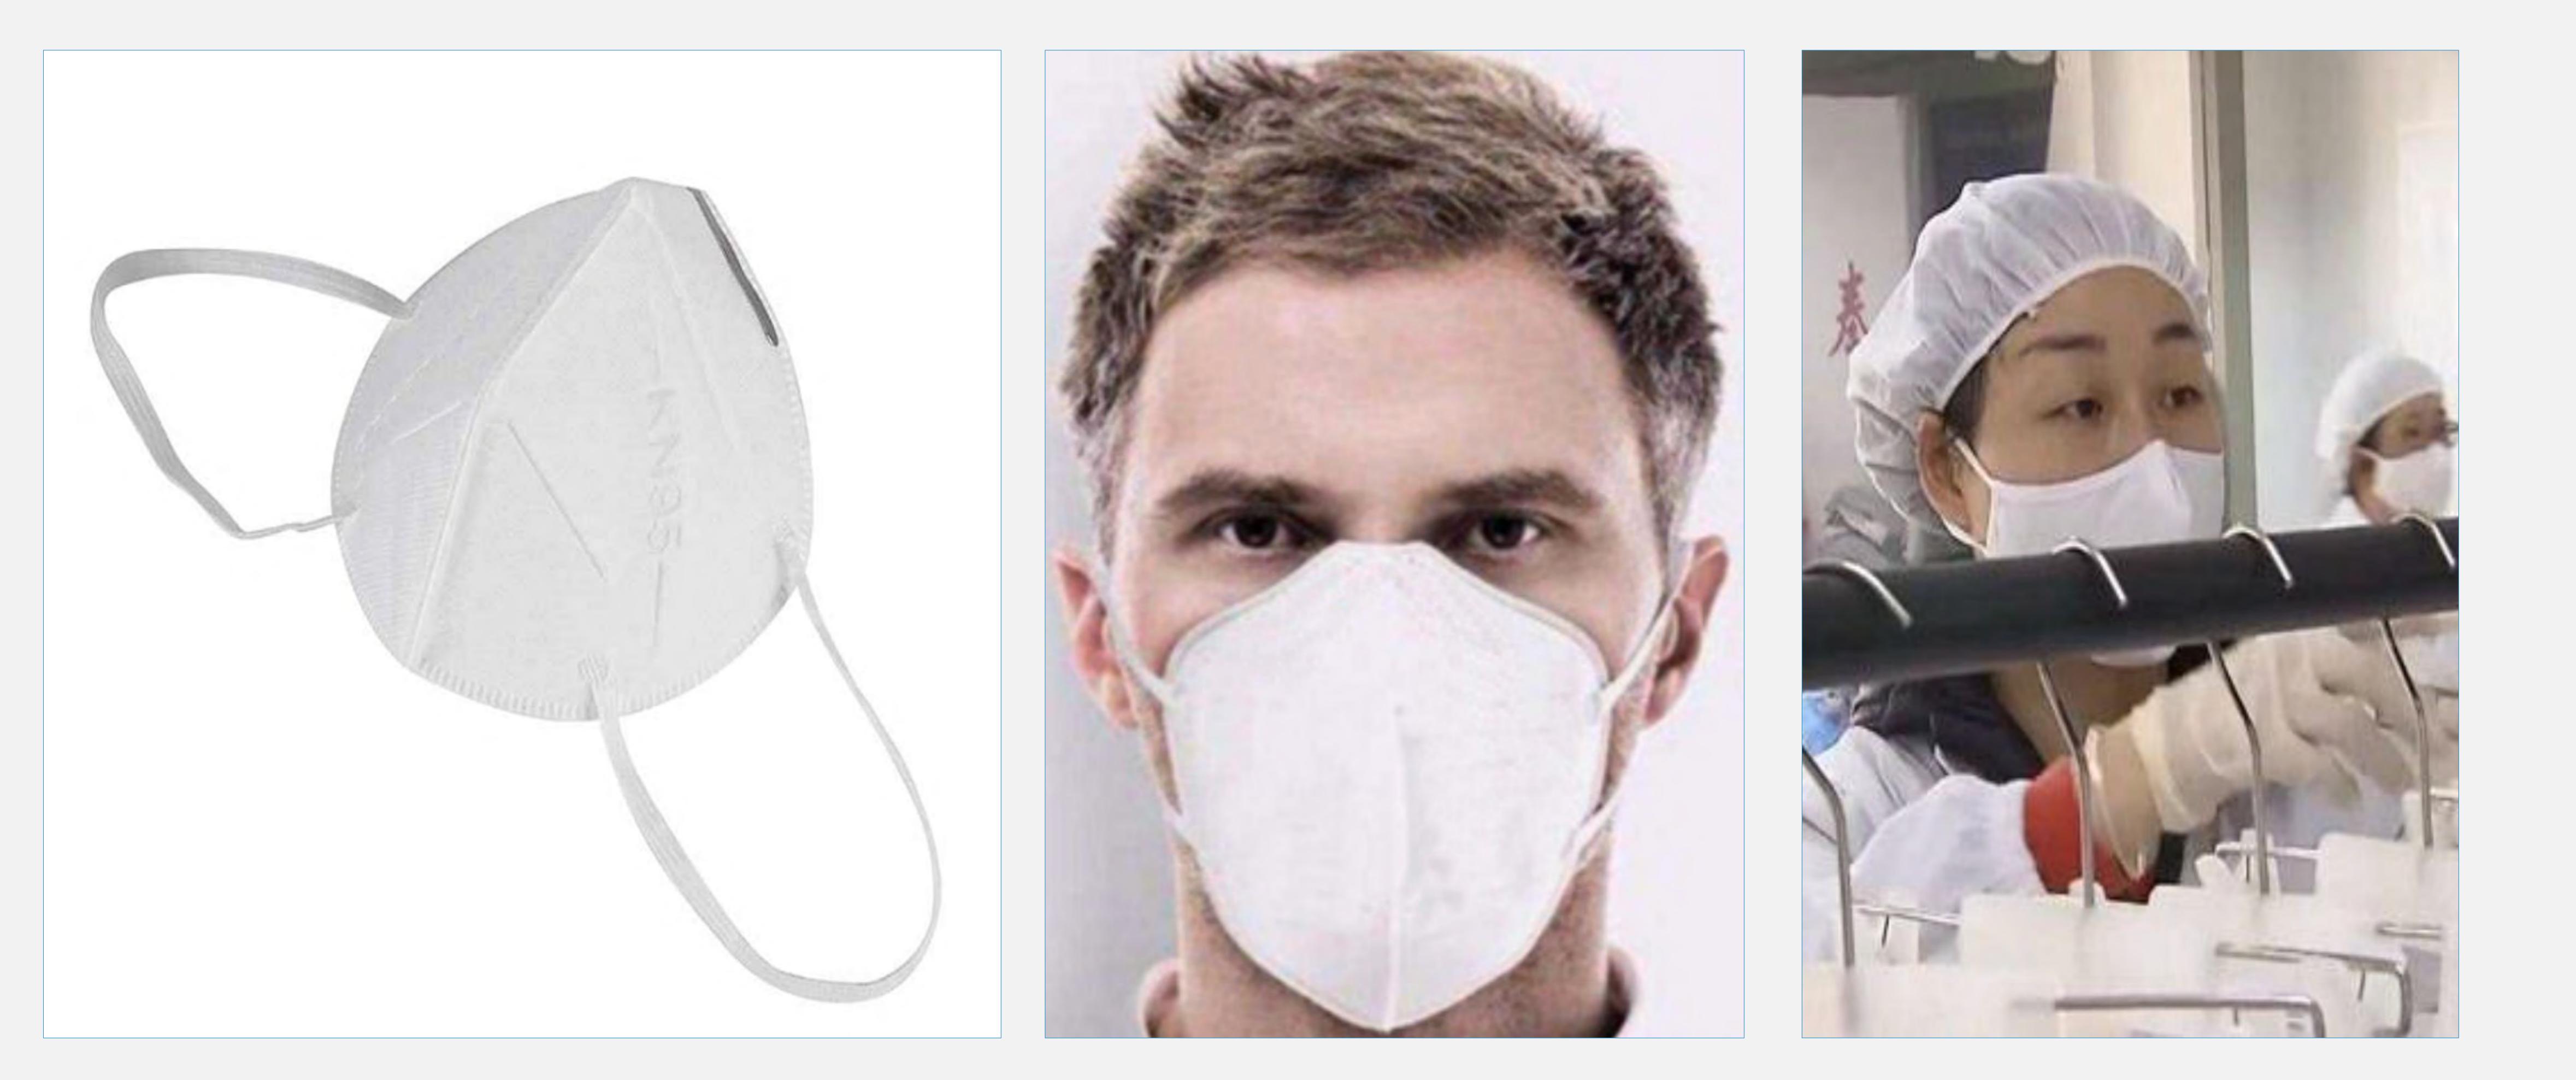

# DISPOSABLE SANITARY MASK (FLAT)

Disposable Face Mask Key Features:

- -Three-Dimensional structure, Three –layer design, Adjustable nose bridge.
- -Prevent germs, dust, pollen and droplets.
- -Product implementation standards: GB/T 32610-2016