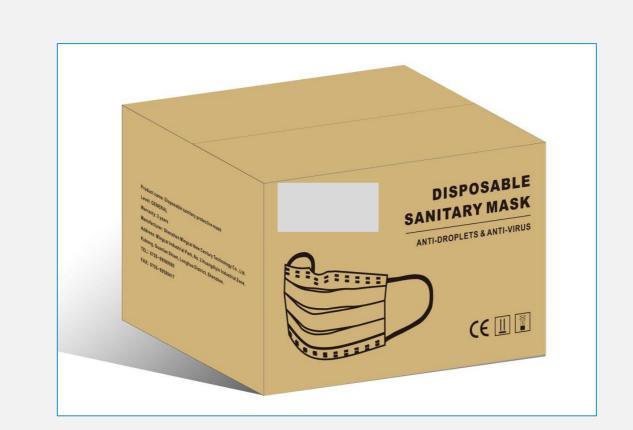

# DISPOSABLE SANITARY MASK (FLAT)

# DISPOSABLE SANITARY MASK (FLAT)

Disposable Face Mask Key Features:

- -Three-Dimensional structure, Three –layer design, Adjustable nose bridge.
- -Prevent germs, dust, pollen and droplets.
- -Product implementation standards: GB/T 32610-2016