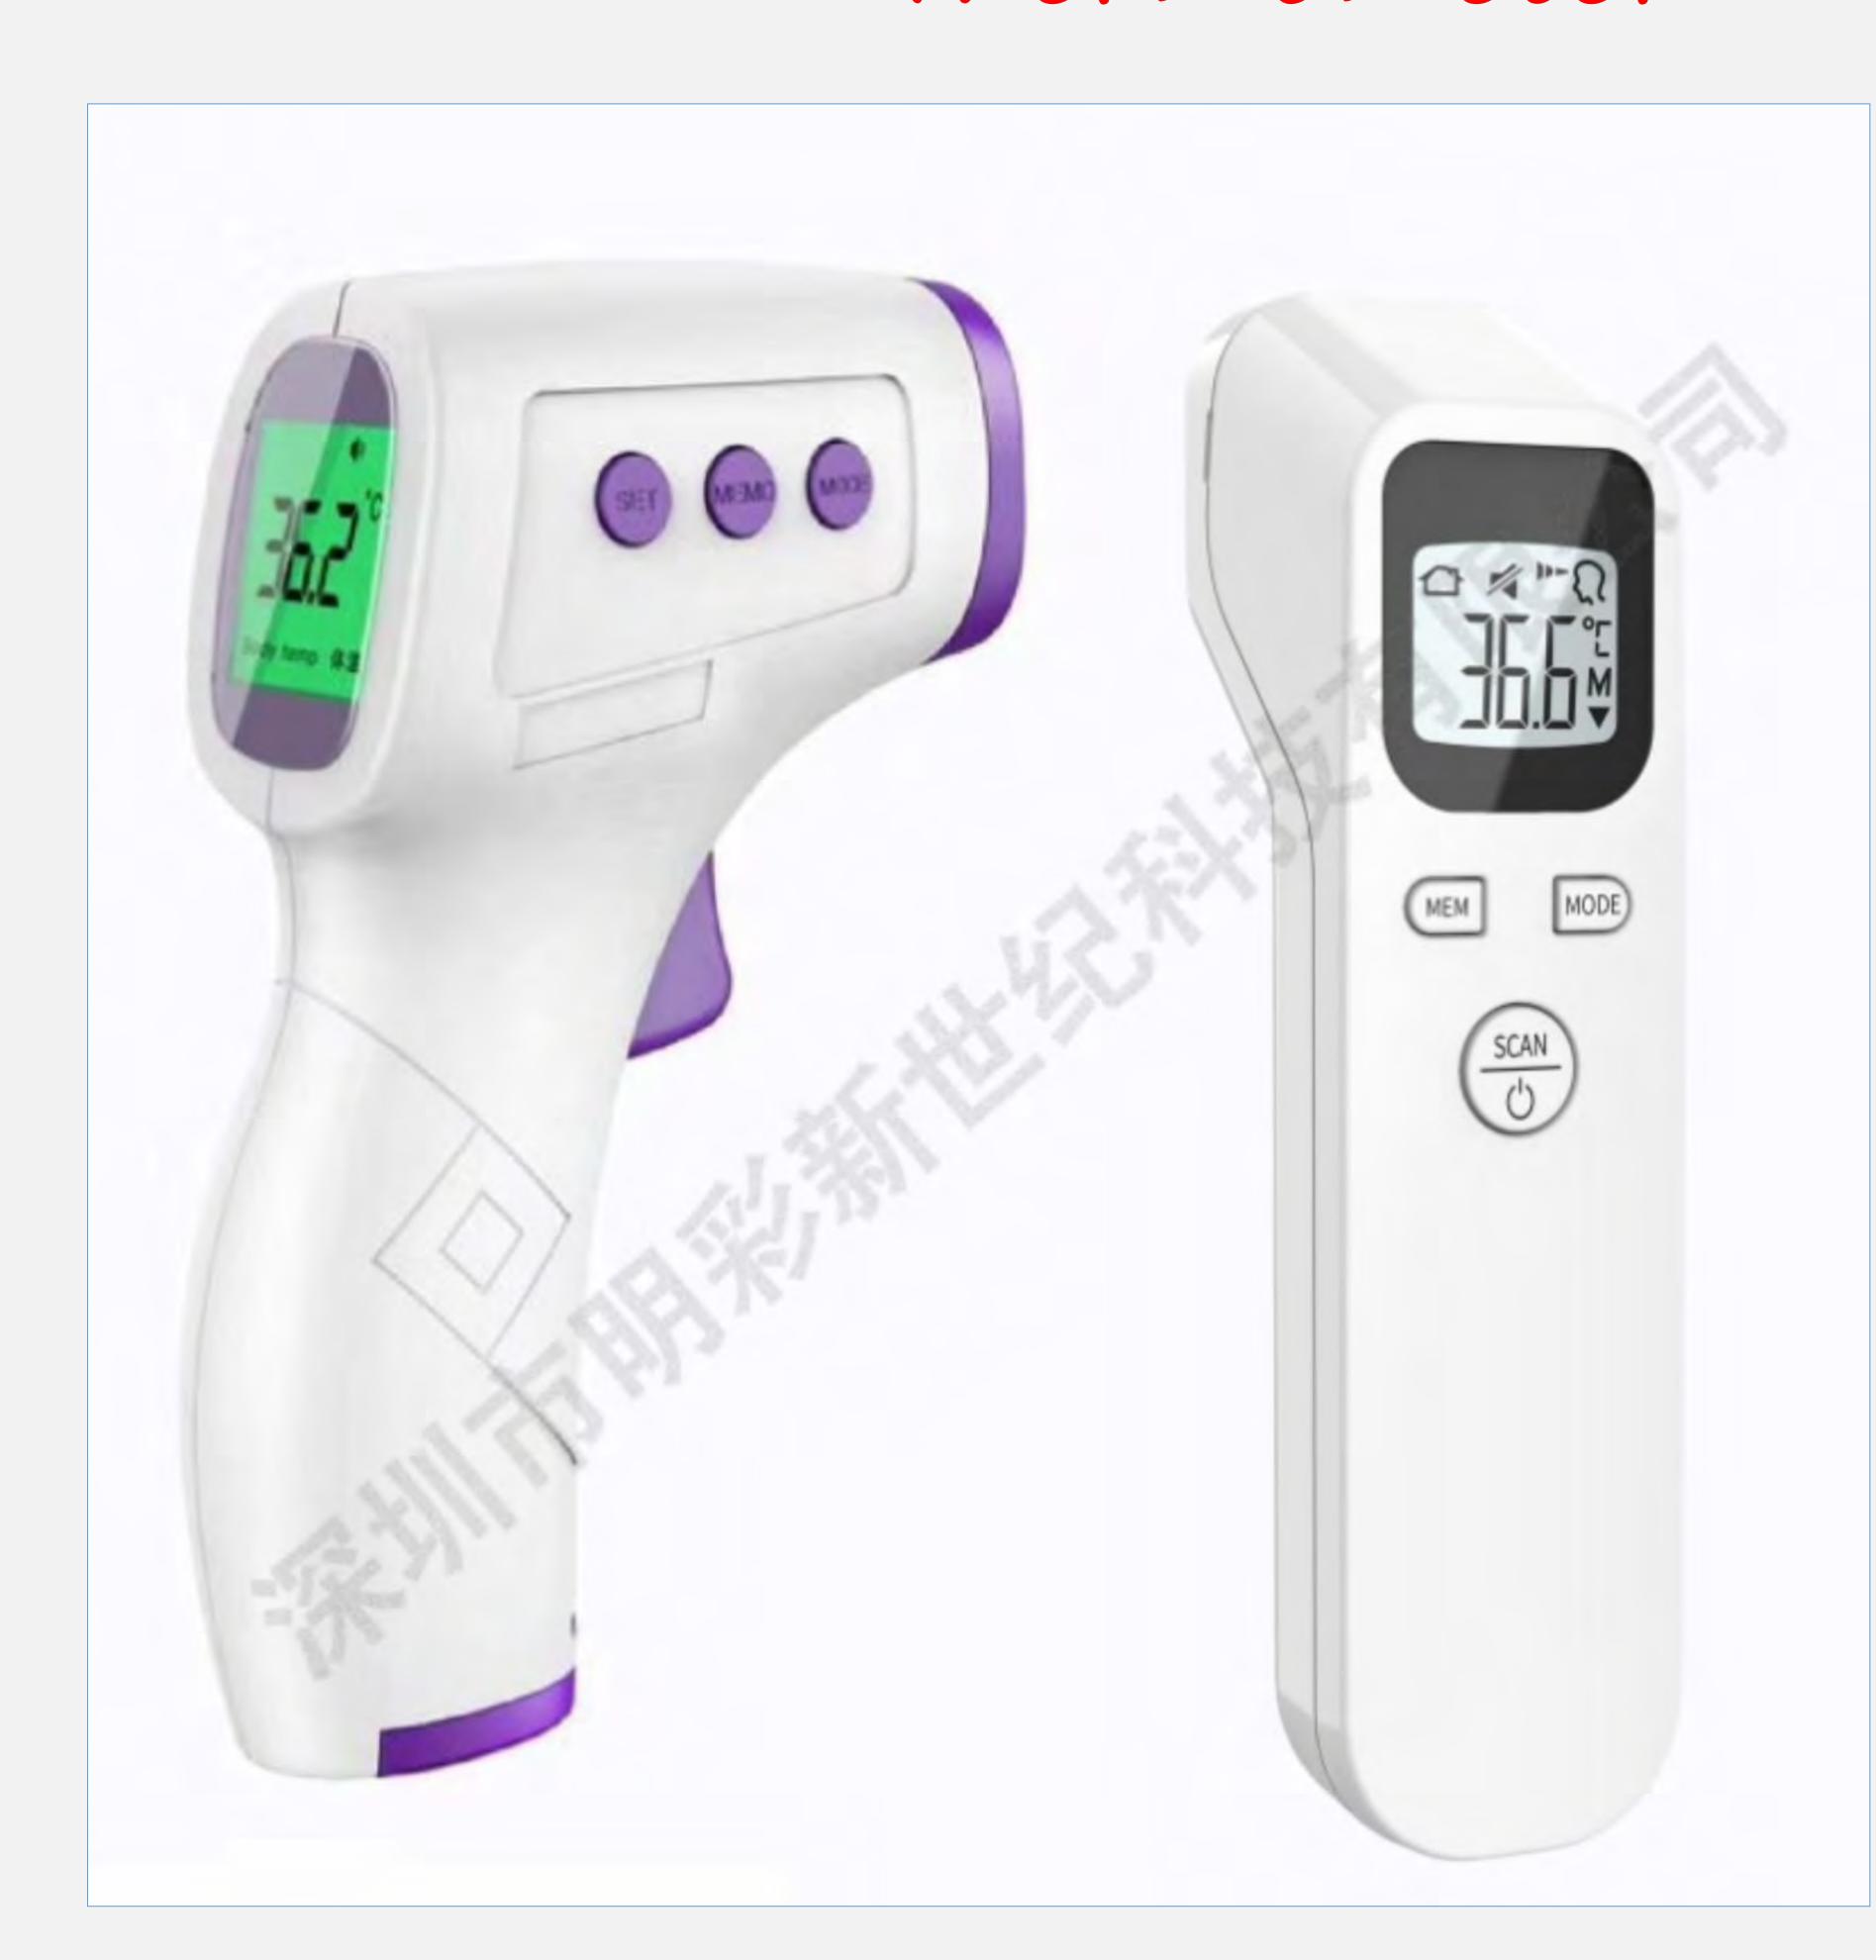

### Non-Contact Infrared Thermometer

### Non-Contact Infrared Thermometer

- --Accurate
- --Quick and Convenient
- --Fever alarm
- --Intelligent security
- ---Simply operation to sense the change in temperature
- ---The measurement is efficient and accurate
- ---Non-contact infrared measurement
- ---Sensitive and quick detection
- ---The measurement is accurate
- ---Intelligent & Energy saving
- ---Auto Switch OFF
- ---Support 3000 times by 1 pair #7 battery
- ---Color: Blue, Pink, Purple