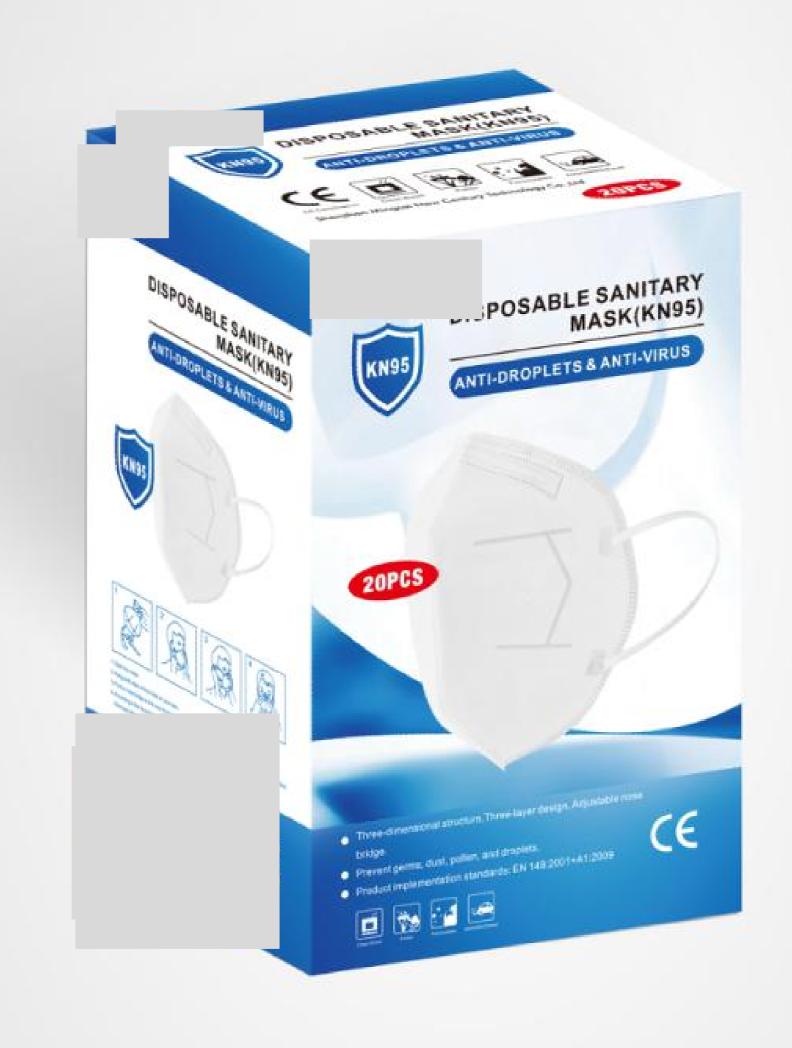

#### DISPOSABLE SANITARY MASK & NON-CONTACT INFRARED THERMOMETER

### THE COMPANY



### THE COMPANY



# DISPOSABLE SANITARY MASK (FLAT)











# DISPOSABLE SANITARY MASK (FLAT)











Disposable Face Mask Key Features:

- -Three-Dimensional structure, Three –layer design, Adjustable nose bridge.
- -Prevent germs, dust, pollen and droplets.
- -Product implementation standards: GB/T 32610-2016

## Disposable Sanitary Mask(KN95)







### Non-Contact Infrared Thermometer



### Non-Contact Infrared Thermometer

- --Accurate
- --Quick and Convenient
- --Fever alarm
- --Intelligent security
- ---Simply operation to sense the change in temperature
- ---The measurement is efficient and accurate
- ---Non-contact infrared measurement
- ---Sensitive and quick detection
- ---The measurement is accurate
- ---Intelligent & Energy saving
- ---Auto Switch OFF
- ---Support 3000 times by 1 pair #7 battery
- ---Color: Blue, Pink, Purp