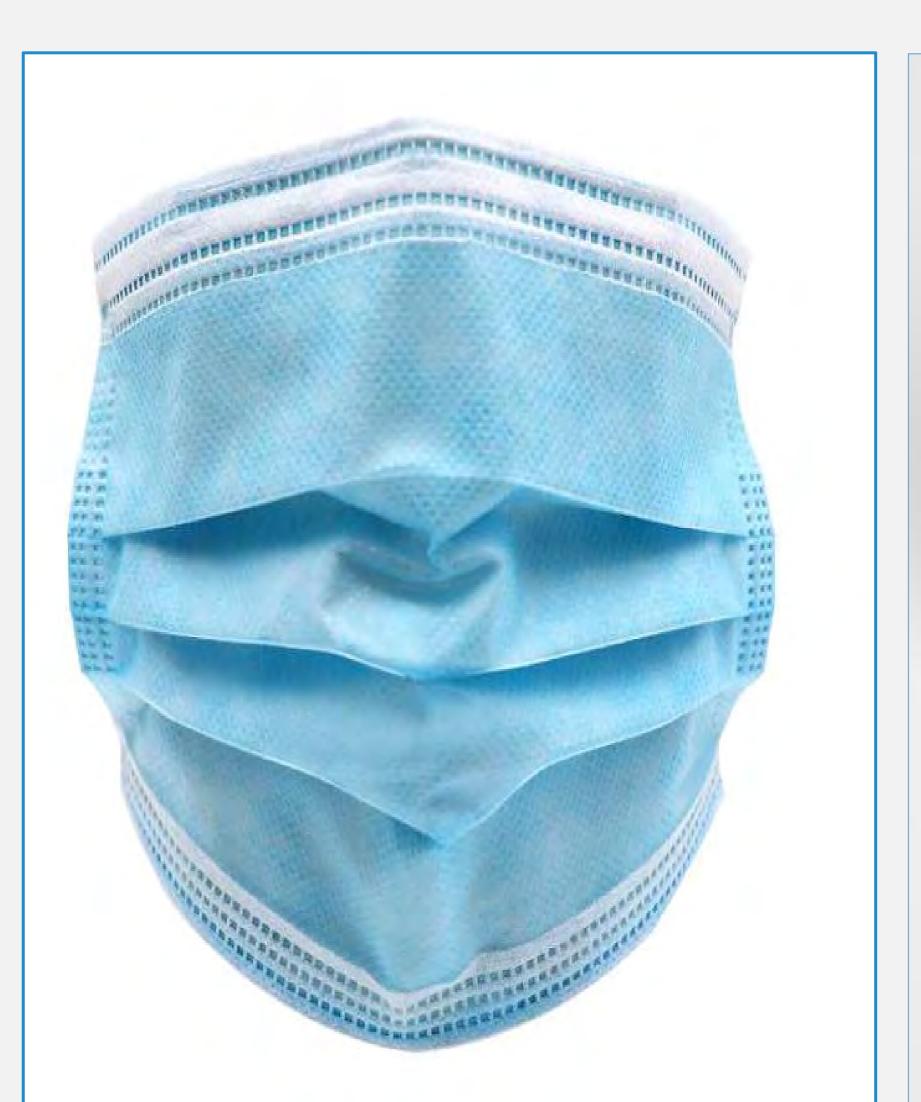

# DISPOSABLE SANITARY MASK (FLAT)

# DISPOSABLE SANITARY MASK (FLAT)

Disposable Face Mask Key Features:

- -Three-Dimensional structure, Three –layer design, Adjustable nose bridge.
- -Prevent germs, dust, pollen and droplets.
- -Product implementation standards: GB/T 32610-2016